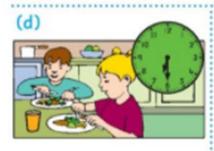

## Times of the Day

afternoon evening morning night midnight noon

 Using the words above, write the correct time of day under each picture.

Finish the sentences.

- (a) I get up in the \_\_\_\_\_\_.
- (b) I come home from school in the
- (c) \_\_\_\_\_\_ is at 12 o'clock at night.
- (d) \_\_\_\_\_\_ is at 12 o'clock in the day.
- (e) We have our dinner in the
- (f) I sleep during the \_\_\_\_\_\_.
- (g) I watch television in the \_\_\_\_\_
- (h) The meal I eat in the \_\_\_\_\_\_ is called breakfast.
- (i) I eat lunch in the \_\_\_\_\_\_.