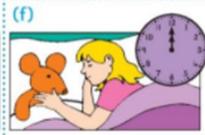

## Times of the Day

afternoon evening morning night midnight noon

 Using the words above, write the correct time of day under each picture.

Finish the sentences.

- (a) I get up in the \_\_\_\_\_\_.
- (b) I come home from school in the
- (c) \_\_\_\_\_\_ is at 12 o'clock at night.
- (d) \_\_\_\_\_\_ is at 12 o'clock in the day.
- (e) We have our dinner in the
- (f) I sleep during the \_\_\_\_\_\_.
- (g) I watch television in the \_\_\_\_\_
- (h) The meal I eat in the \_\_\_\_\_\_ is called breakfast.
- (i) I eat lunch in the \_\_\_\_\_\_.