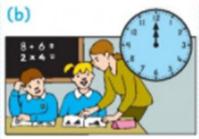

## Times of the Day

afternoon evening morning night midnight noon

 Using the words above, write the correct time of day under each picture.

Finish the sentences.

- (a) I get up in the \_\_\_\_\_\_.
- (b) I come home from school in the
- (c) \_\_\_\_\_\_ is at 12 o'clock at night.
- (d) \_\_\_\_\_\_ is at 12 o'clock in the day.
- (e) We have our dinner in the
- (f) I sleep during the \_\_\_\_\_\_.
- (g) I watch television in the \_\_\_\_\_
- (h) The meal I eat in the \_\_\_\_\_\_ is called breakfast.
- (i) I eat lunch in the \_\_\_\_\_\_.