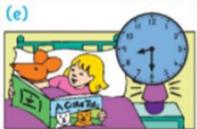

## Times of the Day

afternoon evening morning night midnight noon

 Using the words above, write the correct time of day under each picture.

Finish the sentences.

- (a) I get up in the \_\_\_\_\_\_.
- (b) I come home from school in the
- (c) \_\_\_\_\_\_ is at 12 o'clock at night.
- (d) \_\_\_\_\_\_ is at 12 o'clock in the day.
- (e) We have our dinner in the
- (f) I sleep during the \_\_\_\_\_\_.
- (g) I watch television in the \_\_\_\_\_
- (h) The meal I eat in the \_\_\_\_\_\_ is called breakfast.
- (i) I eat lunch in the \_\_\_\_\_\_.