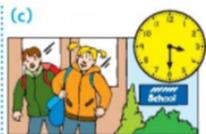

## Times of the Day

afternoon evening morning night midnight noon

 Using the words above, write the correct time of day under each picture.

Finish the sentences.

- (a) I get up in the \_\_\_\_\_\_.
- (b) I come home from school in the
- (c) \_\_\_\_\_\_ is at 12 o'clock at night.
- (d) \_\_\_\_\_\_ is at 12 o'clock in the day.
- (e) We have our dinner in the
- (f) I sleep during the \_\_\_\_\_\_.
- (g) I watch television in the \_\_\_\_\_
- (h) The meal I eat in the \_\_\_\_\_\_ is called breakfast.
- (i) I eat lunch in the \_\_\_\_\_\_.