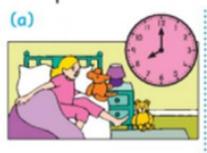

## Times of the Day

afternoon evening morning night midnight noon

 Using the words above, write the correct time of day under each picture.

Finish the sentences.

- (a) I get up in the \_\_\_\_\_\_.
- (b) I come home from school in the
- (c) \_\_\_\_\_\_ is at 12 o'clock at night.
- (d) \_\_\_\_\_\_ is at 12 o'clock in the day.
- (e) We have our dinner in the
- (f) I sleep during the \_\_\_\_\_\_.
- (g) I watch television in the \_\_\_\_\_
- (h) The meal I eat in the \_\_\_\_\_\_ is called breakfast.
- (i) I eat lunch in the \_\_\_\_\_\_.